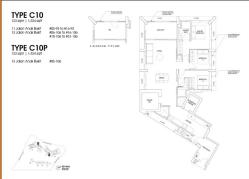

# **RESIDENTIAL - CONDOMINIUM** 1,324SQFT (123SQM) / CALL FOR PRICE!

# 11 JLN ANAK BUKIT, CLEMENTI PARK, UPPER BUKIT **TIMAH, SINGAPORE 589603**

■ LISTING ID: SGLD11578970 ■ TENURE: **LEASEHOLD 99** 

■ TITLE:

■ SIZE BUILT-UP: 1,324SQFT (123SQM) 7.953AC (3.219HA) ■ SITE AREA:

■ NO. OF FLOORS:

■ FLOOR/LEVEL: 16 - MIDDLE FLOOR

■ BED ROOMS: ■ BATH ROOMS: **MAIDS ROOMS:** N/A ■ PARKING SPACES: N/A **END LOT LAYOUT TYPE: ■ FACING: ■ VIEWING:** OTHER

■ SELLING PRICE: FOR PRICE!

**■ COMPLETION YEAR:** 2028